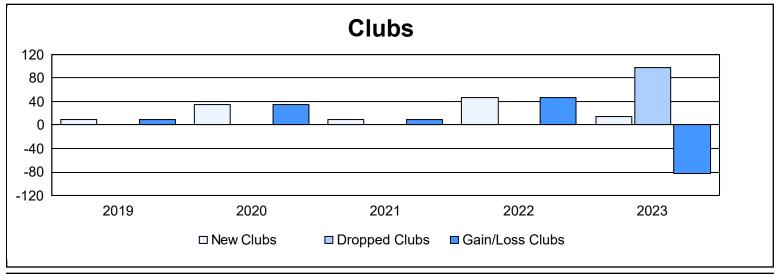

District 325 D As of June 2023 Cumulative

| Year      | New<br>Clubs | Dropped<br>Clubs | Gain/<br>Loss<br>Clubs | New<br>Members | Charter<br>Members | Reinstate<br>Members | Transfer<br>Members | Total<br>Member<br>Added | Total<br>Members<br>Dropped | Gain/<br>Loss<br>Members |
|-----------|--------------|------------------|------------------------|----------------|--------------------|----------------------|---------------------|--------------------------|-----------------------------|--------------------------|
| 2018-2019 | 10           | 0                | 10                     | 135            | 260                | 15                   | 5                   | 415                      | 401                         | 14                       |
| 2019-2020 | 35           | 0                | 35                     | 215            | 725                | 6                    | 5                   | 951                      | 977                         | -26                      |
| 2020-2021 | 9            | 0                | 9                      | 394            | 206                | 9                    | 1                   | 610                      | 269                         | 341                      |
| 2021-2022 | 47           | 0                | 47                     | 781            | 1,021              | 18                   | 9                   | 1,829                    | 1,596                       | 233                      |
| 2022-2023 | 14           | 97               | -83                    | 239            | 379                | 5                    | 5                   | 628                      | 628                         | 0                        |
| Average   | 23           | 19               | 4                      | 353            | 518                | 11                   | 5                   | 887                      | 774                         | 112                      |